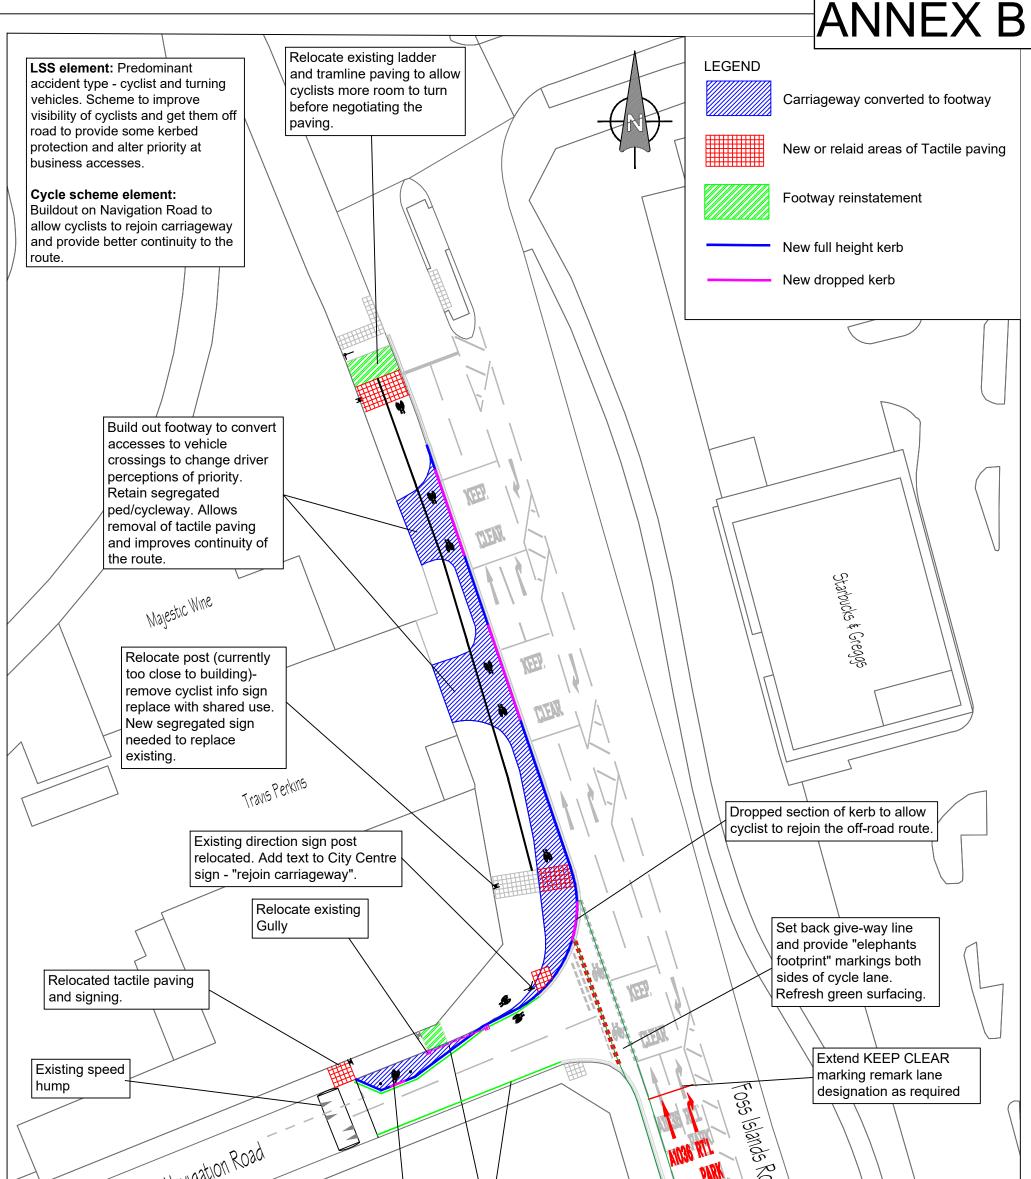

| Build out at same<br>width as the existing<br>parking bay to provide<br>a point for cyclists to<br>rejoin the carriageway.                                                                                                                          | Extend DYL to protect<br>new build-out<br>894<br>2013. LSS 1920 Foss Islands Rd_Navigation Rd\Foss Islands Rd Nav Rd LSS 1920 Option1 RevA.dwg |       |          |    |
|-----------------------------------------------------------------------------------------------------------------------------------------------------------------------------------------------------------------------------------------------------|------------------------------------------------------------------------------------------------------------------------------------------------|-------|----------|----|
|                                                                                                                                                                                                                                                     | Combined Cycle / LSS                                                                                                                           |       |          |    |
| Transport Projects<br>Eco Depot, Hazel Court, James Street, York, YO10 3DS<br>www.york.gov.uk                                                                                                                                                       | Foss Islands Rd / Navigation Rd - Outline Design                                                                                               |       |          |    |
| BASED UPON THE ORDNANCE SURVEY MAPPING WITH THE                                                                                                                                                                                                     | AMENDMENTS DATE TP/190028/GA/01/RevA                                                                                                           | SCALE | NTS      | A3 |
| PERMISSION OF THE CONTROLLER OF HER MAJESTY'S STATIONERY<br>OFFICE © CROWN COPYRIGHT. UNAUTHORISED REPRODUCTION<br>INFRINGES CROWN COPYRIGHT AND MAY LEAD TO PROSECUTION<br>OR CIVIL PROCEEDINGS.<br>City of York Council OS Licence No. 1000 20818 | B Potter DM                                                                                                                                    | DATE  | 10/12/20 | 19 |